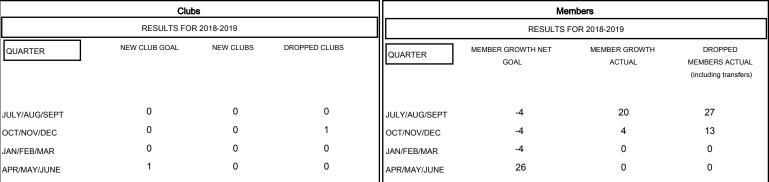

## MONTHLY MEMBERSHIP PROGRESS REPORT

District 18 L

Results as of: 10/31/2018

## CARLTON LLOYD LOCATION GEORGIA GMT CA



## GOALS AND ACTUAL NEW CLUBS CUMULATIVE



## GOALS AND ACTUAL MEMBERS CUMULATIVE



| JOLI AGG GER     | TOOL NOV | DEC JAN I ED IMAK AFK                         | IVAT JUNE                                                     |     |
|------------------|----------|-----------------------------------------------|---------------------------------------------------------------|-----|
| DROPPED CLUBS: 1 |          | 12 CLUBS OF 48 ADDED 1 OR MORE<br>NEW MEMBERS | GENDER DISTRIBUTION   MALE 816 (64.92%)   FEMALE 441 (35.08%) |     |
| DROPPED MEMBERS  |          |                                               | Women Percentage Fiscal Year Goal: 7%                         |     |
| DECEASED         | 6        | CLICK HERE FOR CUMULATIVE                     | TOTAL FAMILY UNIT MEMBERS