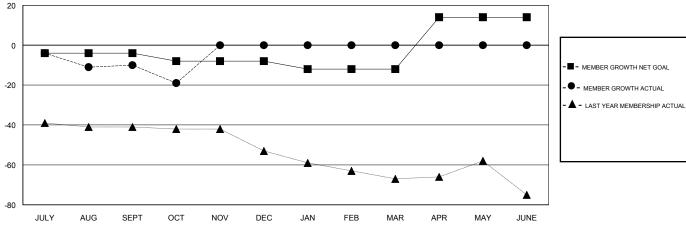

## MONTHLY MEMBERSHIP PROGRESS REPORT

District 18 L

Results as of: 10/31/2018

## CARLTON LLOYD LOCATION GEORGIA GMT CA



## GOALS AND ACTUAL NEW CLUBS CUMULATIVE



## GOALS AND ACTUAL MEMBERS CUMULATIVE



| JOLI AGG GER     | TOOL NOV | DEC JAN I ED IMAK AFK                         | IVAT JUNE                                                     |     |
|------------------|----------|-----------------------------------------------|---------------------------------------------------------------|-----|
| DROPPED CLUBS: 1 |          | 12 CLUBS OF 48 ADDED 1 OR MORE<br>NEW MEMBERS | GENDER DISTRIBUTION   MALE 816 (64.92%)   FEMALE 441 (35.08%) |     |
| DROPPED MEMBERS  |          |                                               | Women Percentage Fiscal Year Goal: 7%                         |     |
| DECEASED         | 6        | CLICK HERE FOR CUMULATIVE                     | TOTAL FAMILY UNIT MEMBERS                                     | 211 |
| CLUB CANCELLED   | 0        | MEMBERSHIP DATA